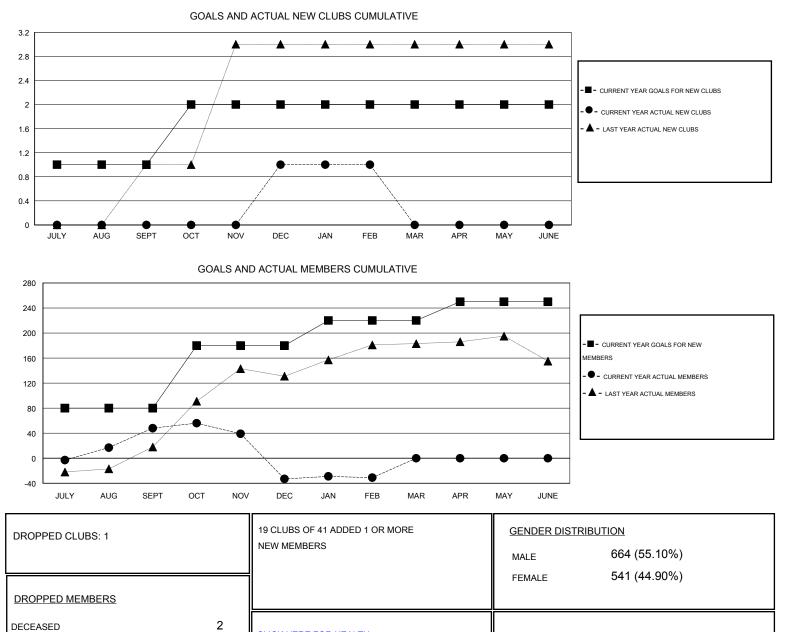

## LOCATION THAILAND

| Clubs                 |                  |                     |                            |                             | Members               |                    |                                  |                              |                             |
|-----------------------|------------------|---------------------|----------------------------|-----------------------------|-----------------------|--------------------|----------------------------------|------------------------------|-----------------------------|
| RESULTS FOR 2013-2014 |                  |                     |                            |                             | RESULTS FOR 2013-2014 |                    |                                  |                              |                             |
| QUARTER               | NEW CLUB<br>GOAL | ACTUAL NEW<br>CLUBS | ACTUAL<br>DROPPED<br>CLUBS | ACTUAL NET<br>GAIN/<br>LOSS | QUARTER               | NEW MEMBER<br>GOAL | ACTUAL TOTAL<br>MEMBERS<br>ADDED | ACTUAL<br>DROPPED<br>MEMBERS | ACTUAL NET<br>GAIN/<br>LOSS |
| JULY/AUG/SEPT         | 1                | 0                   | 0                          | 0                           | JULY/AUG/SEPT         | 80                 | 66                               | 18                           | 48                          |
| OCT/NOV/DEC           | 1                | 1                   | 1                          | 0                           | OCT/NOV/DEC           | 100                | 40                               | 121                          | -81                         |
| JAN/FEB/MAR           | 0                | 0                   | 0                          | 0                           | JAN/FEB/MAR           | 40                 | 10                               | 8                            | 2                           |
| APR/MAY/JUNE          | 0                | 0                   | 0                          | 0                           | APR/MAY/JUNE          | 30                 | 0                                | 0                            | 0                           |